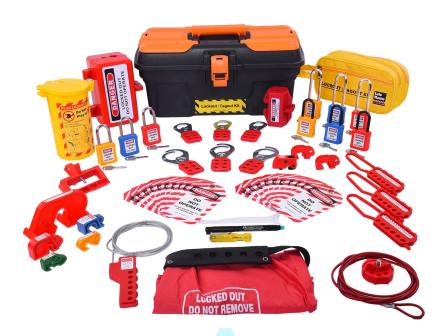

## **ELECTRICAL LOCKOUT KIT**

Product Code : LM-ELK

Model : LOTOMASTER ELECTRICAL LOCKOUT KIT

## Contents:

- ✓ Miniature Circuit Breaker/Fuse Lockout- 1 set
- ✓ Universal circuit breaker lockout 1 set
- ✓ Large circuit breaker lockout toggle type- 1 each
- ✓ Plug Lockout- 1 each
- ✓ Pneumatic Plug Lockout small- 1 each
- ✓ Pneumatic Plug Lockout big 1 each

- ✓ De-Electric hasp- 3 each
- ✓ Ultimate lockout padlocks small shackle- 3 each
- ✓ Ultimate lockout padlocks long shackle- 3 each
- ✓ De-Electric padlocks- 3 each
- ✓ Steel lockout hasps 25mm jaw size dia- 3 each
- ✓ Steel lockout hasps 38mm jaw size dia- 3 each
- ✓ Lockout tags- 20 each
- ✓ Screw dr'Ties- 20 each
- ✓ Permanent Marker Pen- 1 each
- ✓ Pouch Lock- 1 each
- ✓ Electricians Lockout Pouch- 1 each
- Electrical Lockout Kit Box- 1 each

✓ Universal multipurpose cable lockout- 1 set
✓ Standard multipurpose cable lockout- 1 each